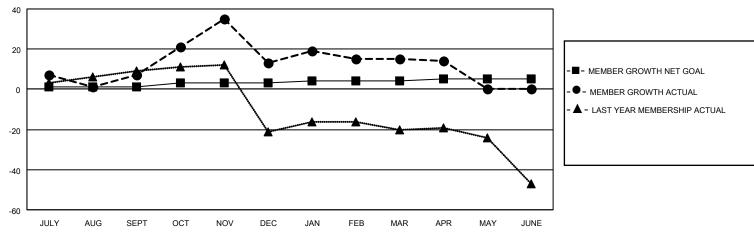

### GOALS AND ACTUAL MEMBERS CUMULATIVE

| DROPPED CLUBS: 0 |    | 24 CLUBS OF 39 ADDED 1 OR<br>MORE NEW MEMBERS | GENDER DISTRIBUTION                |                              |  |
|------------------|----|-----------------------------------------------|------------------------------------|------------------------------|--|
|                  |    | INONE NEW MEMBERS                             | MALE<br>FEMALE                     | 545 (63.59%)<br>312 (36.41%) |  |
| DROPPED MEMBERS  |    |                                               | NON BINARY PREFER NOT TO ANSWE     | 0 (0.00%)                    |  |
| DECEASED         | 8  |                                               | THE ENTITY TO ANOWER               | 0 (0.0070)                   |  |
| CLUB CANCELLED   | 0  | CLICK HERE FOR CUMULATIVE                     | TOTAL FAMILY UNIT MEMBERS          | 189                          |  |
| OTHER            | 66 | MEMBERSHIP DATA                               |                                    |                              |  |
| TOTAL            | 74 |                                               | FAMILY MEMBERS PAYING HALF DUES 95 |                              |  |
|                  |    |                                               |                                    |                              |  |

Results as of: 4/30/2022